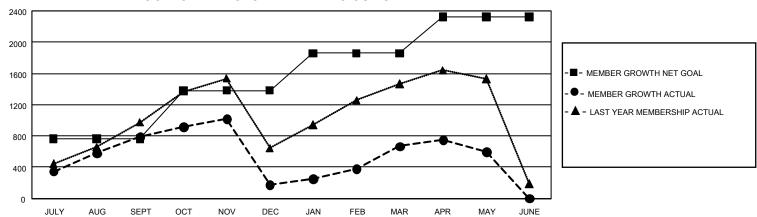

| Members               |                           |                         |                                                    |  |  |  |  |  |
|-----------------------|---------------------------|-------------------------|----------------------------------------------------|--|--|--|--|--|
| RESULTS FOR 2022-2023 |                           |                         |                                                    |  |  |  |  |  |
| QUARTER               | MEMBER GROWTH NET<br>GOAL | MEMBER GROWTH<br>ACTUAL | DROPPED MEMBERS<br>ACTUAL (including<br>transfers) |  |  |  |  |  |
| JULY/AUG/SE           | PT 765                    | 1,240                   | 405                                                |  |  |  |  |  |
| OCT/NOV/DE            | C 616                     | 812                     | 1,366                                              |  |  |  |  |  |
| JAN/FEB/MAF           | R 477                     | 832                     | 314                                                |  |  |  |  |  |
| APR/MAY/JUN           | NE 463                    | 355                     | 413                                                |  |  |  |  |  |

## GOALS AND ACTUAL MEMBERS CUMULATIVE

| DROPPED CLUBS: 31 |       | 444 CLUBS OF 708 ADDED 1<br>OR MORE NEW MEMBERS | GENDER DISTRIBUTION                  |                 |
|-------------------|-------|-------------------------------------------------|--------------------------------------|-----------------|
|                   |       |                                                 | MALE                                 | 15,841 (73.69%) |
|                   |       |                                                 | FEMALE                               | 5,655 (26.31%)  |
| DROPPED MEMBERS   |       |                                                 | NON BINARY                           | 0 (0.00%)       |
| DECEASED          | 70    |                                                 | PREFER NOT TO ANSWER                 | 1 (0.00%)       |
| CLUB CANCELLED    | 791   |                                                 | TOTAL FAMILY UNIT MEMBERS 7,937      |                 |
| OTHER             | 1,640 | CLICK HERE FOR                                  |                                      | ,               |
| TOTAL             | 2,501 | CUMULATIVE MEMBERSHIP DATA                      | FAMILY MEMBERS PAYING HALF DUES 4,34 |                 |