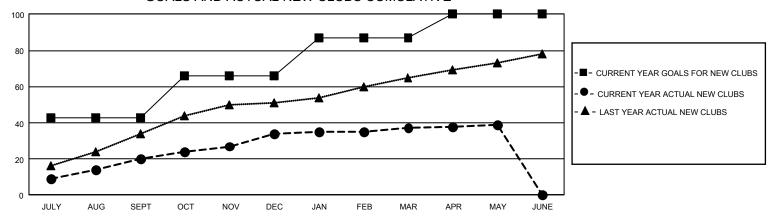

## GMT Constitutional Area 6, Group F

REPORT DOES NOT INCLUDE CLUBS IN UNDISTRICTED AREAS.

| Clubs RESULTS FOR 2022-2023 |           |          |         |                 |  |
|-----------------------------|-----------|----------|---------|-----------------|--|
|                             |           |          |         |                 |  |
| JULY/AUG/SEPT               | 129<br>69 | 20<br>14 | 3<br>22 | JULY/A          |  |
| OCT/NOV/DEC<br>JAN/FEB/MAR  | 63        | 3        | 4       | OCT/N<br>JAN/FE |  |
| APR/MAY/JUNE                | 39        | 2        | 2       | APR/M           |  |

## GOALS AND ACTUAL NEW CLUBS CUMULATIVE